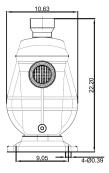

# **Dimensions and Weights**

### Controller

H = 16 in H2 = 14 in W1 = 7.0 inW2 = 6.1 inW3 = 4.6 inD = 6.5 in D1 = 5.9 in