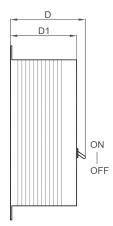

# **Dimensions and Weights**

### Controller

H = 16 in H2 = 14 in W1 = 7.0 inW2 = 6.1 inW3 = 4.6 inD = 6.5 in D1 = 5.9 in