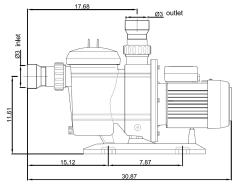

# **Dimensions and Weights**

## Pump Unit [in]

|            | Net weight |
|------------|------------|
| Controller | 9.9 lbs    |
| Pump Unit  | 45 lbs     |
| Motor      | 22 lbs     |
| Pump End   | 23 lbs     |

<sup>\*</sup>Vmp: MPP-voltage under Standard Test Conditions (STC): 1000 W/m² solar iradiance, 25 °C cell temperature