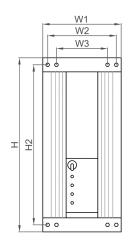

# **Dimensions and Weights**

### Controller

H = 16 in H2 = 14 in W1 = 7.0 inW2 = 6.1 inW3 = 4.6 inD = 6.5 in D1 = 5.9 in