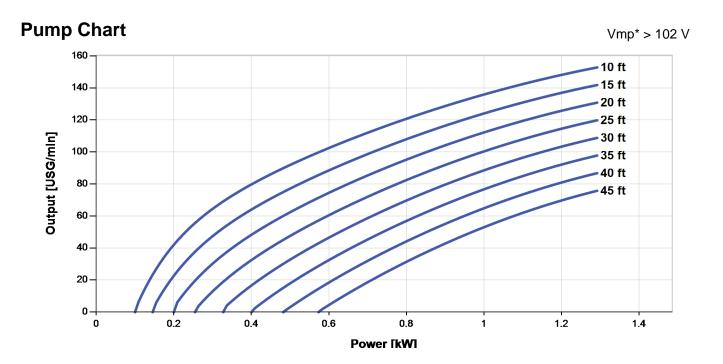

## System Overview

Head max. 45 ft Flow rate max. 153 USG/min

max. 1.8 kW Input voltage max. 200 V > 102 V Optimum Vmp\* Motor current max. 14 A Efficiency max. 98 % -22...122 °F Ambient temp. **Enclosure class** IP54

\*Vmp: MPP-voltage under Standard Test Conditions (STC): 1000 W/m² solar iradiance, 25 °C cell temperature